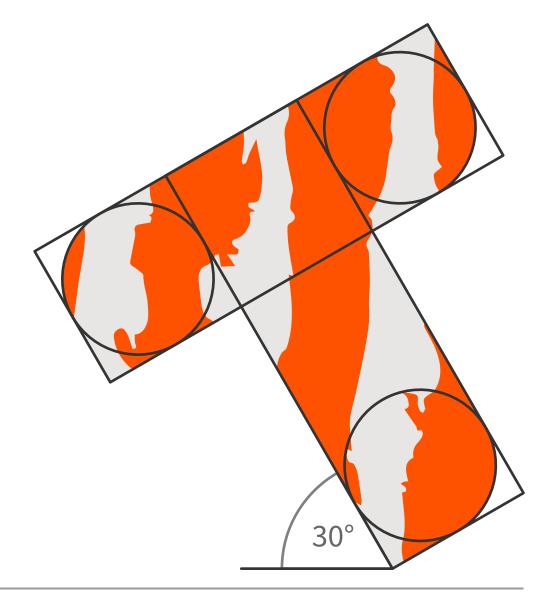

is generally depicted as a teenager to further empathize the general age of TigerJyton's users.





### Brand Colors



#### **Primary Colors**

The primary accent of TigerJython is "International Orange". It is a bright and attention catching color. Further "Dark Puce" and "White" were chosen to extend the primary colors to a complete set of the colors of a tiger.





### Secondary Colors

The Secondary Colors extend the set not only with colors used for the Jungle theme, but also defines colors to ease the usage of the set in cases such as code highlighting.





### Gray Colors

| #333333 | #ABABAB |
|---------|---------|
| #454545 | #C0C0C0 |
| #606060 | #D8D8D8 |
| #808080 | #E6E6E6 |
| #9A9A9A | #F0F0F0 |



# De Logo & Usage



### TigerJython Logo







#### Logo Construction





### Logo Whitespace





# Tent Pairing



#### Headeline Font

Aa Hind

The quick brown fox jumps over the lazy dog. ?!()\*&/,.;:"<>+-= 1234567890

Light
Regular
Medium
Semi-Bold
Bold



#### Base Font



#### Source Sans Pro

The quick brown fox jumps over the lazy dog. ?!()\*&/,.;:"<>+-= 1234567890

Light
Regular
Semi-Bold
Bold
Black