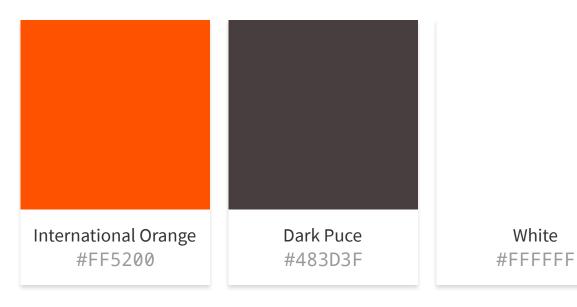

#### **Primary Colors**

The primary accent of TigerJython is "International Orange". It is a bright and attention catching color. Further "Dark Puce" and "White" were chosen to extend the primary colors to a complete set of the colors of a tiger.