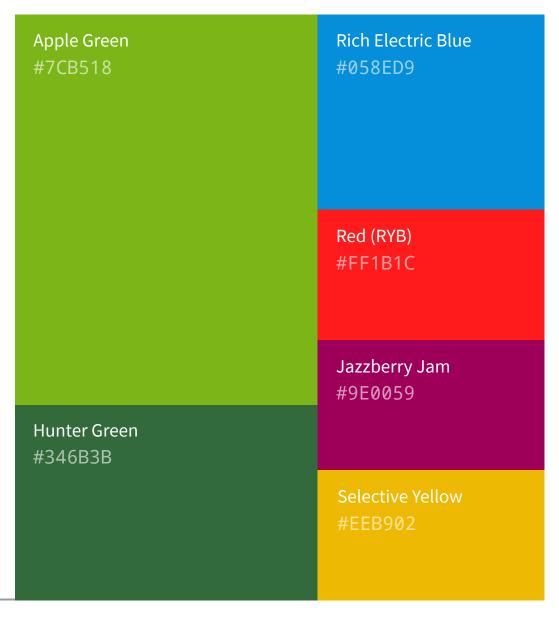

### Secondary Colors

The Secondary Colors extend the set not only with colors used for the Jungle theme, but also defines colors to ease the usage of the set in cases such as code highlighting.